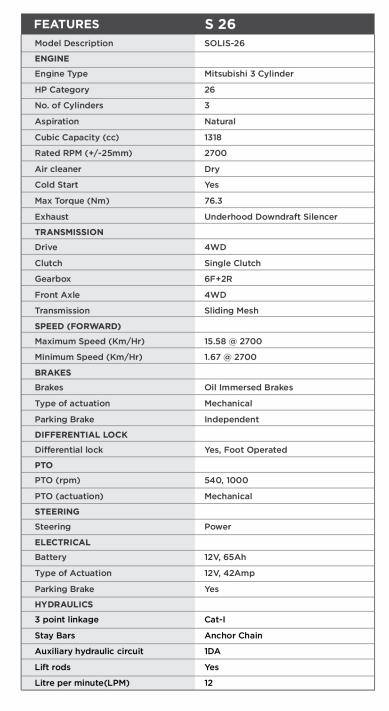

## • THE TOUGHEST • PERFORMER • • FOR YOUR FIELD >>> •

\$25

RELIABLE MECHANICAL TRACTOR

POWER PACKED ENGINE

TWIN PROJECTOR HEADLAMPS

AGRI, IND & TURF
TYRE OPTION

REINFORCED SAFETY FEATURES

| FEATURES                               | S 26                                                                    |
|----------------------------------------|-------------------------------------------------------------------------|
| SAFETY SWITCH                          |                                                                         |
| Clutch Safety Switch                   | Yes                                                                     |
| PTO Safety Switch                      | Yes                                                                     |
| Neutral Safety Switch                  | Yes                                                                     |
| CAPACITY (LTRS)(+/-5%)                 |                                                                         |
| Fuel tank (Lit)                        | 26.5                                                                    |
| TURNING RADIUS                         |                                                                         |
| Without Brakes (m)                     | 2.7                                                                     |
| TYRE                                   |                                                                         |
| Front                                  | 6.00-12                                                                 |
| Rear                                   | 8.30-20                                                                 |
| DIMENSION & WEIGHT(+/-5%)              |                                                                         |
| Weight(kg)                             | 960                                                                     |
| Wheel Base (mm)                        | 1560                                                                    |
| Total Length (mm)                      | 2725                                                                    |
| Total Width (mm)                       | 1058                                                                    |
| Height (mm) Up to ROPS                 | 2127                                                                    |
| Min Ground Clearance (mm)              | 255                                                                     |
| Front Track (mm)                       | 894                                                                     |
| Rear Track (mm)                        | 825                                                                     |
| OTHERS                                 |                                                                         |
| Fuel Indicator gauge                   | Yes                                                                     |
| Front Toe Hook                         | Yes                                                                     |
| Front & rear weights with std. Ballast | Front weights-15x2                                                      |
| Trailer Hitch                          | 1. Clevis Hitch                                                         |
|                                        | 2. Swinging Drawbar (Optional)                                          |
| ROPS                                   | Yes                                                                     |
| OPTIONAL FEATURES                      |                                                                         |
| Tyres                                  | TURF TYRES:<br>Front Tyre - 23x8.50-12<br>Rear tyre - 33x15.50-16.5     |
|                                        | INDUSTRIAL TYRES:<br>Front tyre- 23x8.50-12<br>Rear tyre- 33x15.50-16.5 |