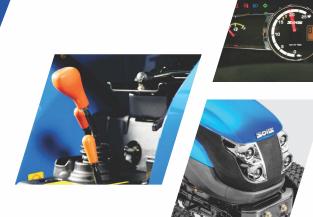

## • THE TOUGHEST • PERFORMER • • FOR YOUR FIELD >>> •

\$25

RELIABLE MECHANICAL TRACTOR

POWER PACKED ENGINE

TWIN PROJECTOR HEADLAMPS

AGRI, IND & TURF
TYRE OPTION

REINFORCED SAFETY FEATURES

| FEATURES                               | S 26                                                                    |
|----------------------------------------|-------------------------------------------------------------------------|
| SAFETY SWITCH                          |                                                                         |
| Clutch Safety Switch                   | Yes                                                                     |
| PTO Safety Switch                      | Yes                                                                     |
| Neutral Safety Switch                  | Yes                                                                     |
| CAPACITY (LTRS)(+/-5%)                 |                                                                         |
| Fuel tank (Lit)                        | 26.5                                                                    |
| TURNING RADIUS                         |                                                                         |
| Without Brakes (m)                     | 2.7                                                                     |
| TYRE                                   |                                                                         |
| Front                                  | 6.00-12                                                                 |
| Rear                                   | 8.30-20                                                                 |
| DIMENSION & WEIGHT(+/-5%)              |                                                                         |
| Weight(kg)                             | 960                                                                     |
| Wheel Base (mm)                        | 1560                                                                    |
| Total Length (mm)                      | 2725                                                                    |
| Total Width (mm)                       | 1058                                                                    |
| Height (mm) Up to ROPS                 | 2127                                                                    |
| Min Ground Clearance (mm)              | 255                                                                     |
| Front Track (mm)                       | 894                                                                     |
| Rear Track (mm)                        | 825                                                                     |
| OTHERS                                 |                                                                         |
| Fuel Indicator gauge                   | Yes                                                                     |
| Front Toe Hook                         | Yes                                                                     |
| Front & rear weights with std. Ballast | Front weights-15x2                                                      |
| Trailer Hitch                          | 1. Clevis Hitch                                                         |
|                                        | 2. Swinging Drawbar (Optional)                                          |
| ROPS                                   | Yes                                                                     |
| OPTIONAL FEATURES                      |                                                                         |
| Tyres                                  | TURF TYRES:<br>Front Tyre - 23x8.50-12<br>Rear tyre - 33x15.50-16.5     |
|                                        | INDUSTRIAL TYRES:<br>Front tyre- 23x8.50-12<br>Rear tyre- 33x15.50-16.5 |