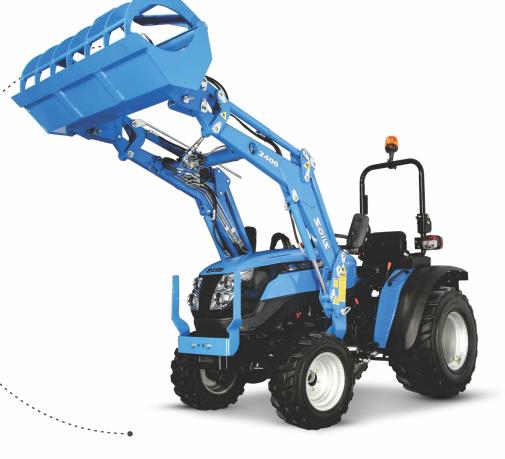

## • THE TOUGHEST • PERFORMER • • FOR YOUR FIELD >>> •

\$25

RELIABLE MECHANICAL TRACTOR

POWER PACKED ENGINE

TWIN PROJECTOR HEADLAMPS

AGRI, IND & TURF
TYRE OPTION

REINFORCED SAFETY FEATURES

| FEATURES                               | S 26                                                                    |
|----------------------------------------|-------------------------------------------------------------------------|
| SAFETY SWITCH                          |                                                                         |
| Clutch Safety Switch                   | Yes                                                                     |
| PTO Safety Switch                      | Yes                                                                     |
| Neutral Safety Switch                  | Yes                                                                     |
| CAPACITY (LTRS)(+/-5%)                 |                                                                         |
| Fuel tank (Lit)                        | 26.5                                                                    |
| TURNING RADIUS                         |                                                                         |
| Without Brakes (m)                     | 2.7                                                                     |
| TYRE                                   |                                                                         |
| Front                                  | 6.00-12                                                                 |
| Rear                                   | 8.30-20                                                                 |
| DIMENSION & WEIGHT(+/-5%)              |                                                                         |
| Weight(kg)                             | 960                                                                     |
| Wheel Base (mm)                        | 1560                                                                    |
| Total Length (mm)                      | 2725                                                                    |
| Total Width (mm)                       | 1058                                                                    |
| Height (mm) Up to ROPS                 | 2127                                                                    |
| Min Ground Clearance (mm)              | 255                                                                     |
| Front Track (mm)                       | 894                                                                     |
| Rear Track (mm)                        | 825                                                                     |
| OTHERS                                 |                                                                         |
| Fuel Indicator gauge                   | Yes                                                                     |
| Front Toe Hook                         | Yes                                                                     |
| Front & rear weights with std. Ballast | Front weights-15x2                                                      |
| Trailer Hitch                          | 1. Clevis Hitch                                                         |
|                                        | 2. Swinging Drawbar (Optional)                                          |
| ROPS                                   | Yes                                                                     |
| OPTIONAL FEATURES                      |                                                                         |
| Tyres                                  | TURF TYRES:<br>Front Tyre - 23x8.50-12<br>Rear tyre - 33x15.50-16.5     |
|                                        | INDUSTRIAL TYRES:<br>Front tyre- 23x8.50-12<br>Rear tyre- 33x15.50-16.5 |