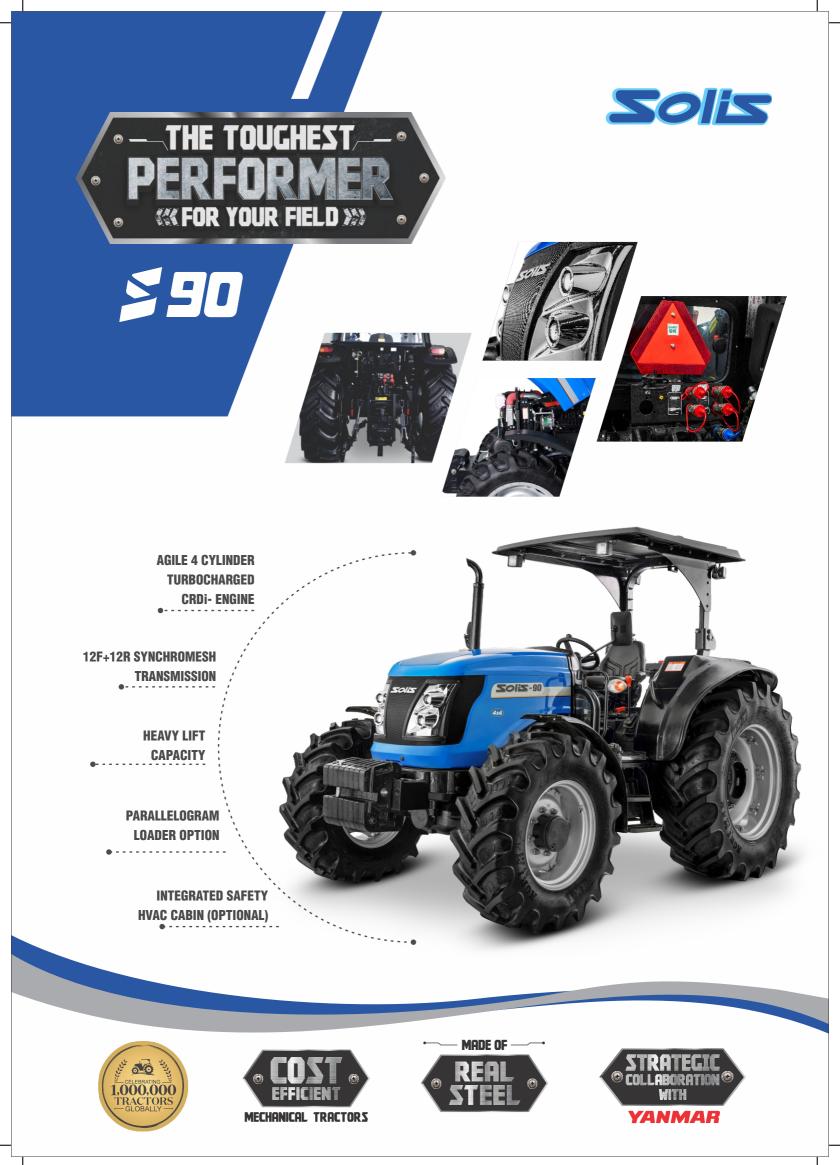

## • THE TOUGHEST --• **PERFORMER** • \*\*\* FOR YOUR FIELD >>> •

|                              | <i>290</i>                                                  |
|------------------------------|-------------------------------------------------------------|
| FEATURES                     | 230                                                         |
| ENGINE HÖH                   |                                                             |
| Engine Type                  | Sonalika 4-Cylinder IIIB Diesel<br>TurboCharged CRDI engine |
| HP Category                  | 90                                                          |
| No. of Cylinders             | 4                                                           |
| Aspiration                   | Turbocharger with charge air cooling                        |
| Cubic Capacity (cc)          | 4087                                                        |
| Rated RPM (+/-25mm)          | 2200                                                        |
| Air Cleaner                  | Dry with clogging sensor                                    |
| Cold Start                   | Standard                                                    |
| Max Torque (Nm)              | 375                                                         |
| Exhaust                      | Downflow / upflow silencer in<br>the engine compartment     |
| TRANSMISSION 💾               |                                                             |
| Drive                        | 4 WD (all-wheel switchable)                                 |
| Clutch                       | Double clutch with independent PTO                          |
| Gearbox                      | 12 forward + 12 reverse gears,<br>mechanical reversing      |
| Front Axle                   | 4WD                                                         |
| Transmission                 | Synchromesh                                                 |
| SPEED (FORWARD) 🦯            |                                                             |
| Maximum Speed (Km/Hr)        | 31.4 @ 2400                                                 |
| Minimum Speed (Km/Hr)        | 1.40 @ 2200                                                 |
| BRAKES 🚳                     |                                                             |
| Brakes                       | Oil immersed                                                |
| Type of Actuation            | Mechanical                                                  |
| Parking Brake                | Independent                                                 |
| DIFFERENTIAL LOCK            |                                                             |
| Differential Lock            | Yes, Foot Operated                                          |
| РТО 🥠 🗕                      |                                                             |
| PTO (rpm)                    | 540, 540E                                                   |
| PTO (actuation)              | Mechanical                                                  |
| STEERING 🕗                   |                                                             |
| Steering                     | Power Steering                                              |
| ELECTRICAL 🕖                 |                                                             |
| Battery                      | 12V, 110 Ah                                                 |
| Alternator                   | 12V, 90A                                                    |
| Seven Pin Trailer Socket     | Standard                                                    |
| HYDRAULICS O                 |                                                             |
| 3 Point Linkage              | Cat II                                                      |
| Stay Bars                    | Anchor Chain                                                |
| Additional hydraulic circuit | 2 DA                                                        |
| Hydraulic Lifting Capacity   | 2500 kg /3000 kg (optional)                                 |
| Lift Rods                    | Standard                                                    |
| Litre per Minute(LPM)        | 45                                                          |
|                              |                                                             |

| FEATURES                                 | \$90                                          |
|------------------------------------------|-----------------------------------------------|
| SAFETY SWITCH 📝                          |                                               |
| PTO Safety                               | Standard                                      |
| Neutral Safety Switch                    | Standard                                      |
| Clutch Safety Switch                     | Standard                                      |
| CAPACITY (LTRS)(+/-5%)                   |                                               |
| Fuel Tank (Lit)                          | 88                                            |
| TURNING RADIUS                           |                                               |
| Without brakes (m) as per standard tyres | 6.18 (LHS) & 6.13 (RHS)                       |
| TYRE 🔊                                   |                                               |
| Front                                    | 11.2-24                                       |
| Rear                                     | 8.3-36                                        |
| DIMENSION & WEIGHT(+/-5%) 🛛 😡            |                                               |
| Weight (Kg)                              | 3040                                          |
| Wheel Base (mm)                          | 2355                                          |
| Total Length (mm)                        | 4290                                          |
| Total Width (mm)                         | 2015                                          |
| Height (mm) Up to ROPS                   | 2600                                          |
| Min Ground Clearance (mm)                | 295                                           |
| Front Track (mm)                         | 1130-1514                                     |
| Rear Track (mm)                          | 1150-1908                                     |
| OTHERS 💮                                 |                                               |
| Fuel Indicator Gauge                     | Standard                                      |
| Front Tow Hook                           | Yes, integrated in the front weight           |
| Front & Rear Weights with std. Ballast   | Floor weight 72 Kg +   Front weight 6 x 31 Kg |
| Trailer Hitch                            | Drawbar / Optional Towbar                     |
| ROPS                                     | Yes                                           |
| OPTIONAL FEATURES <sup>©</sup> ▶         |                                               |
| Cabin Option                             | Optional                                      |
| Tyres                                    |                                               |
| Radial Agri: Front   Rear                | 320/85 R24<br>460/85 R30                      |
| Front loader                             | Optional                                      |